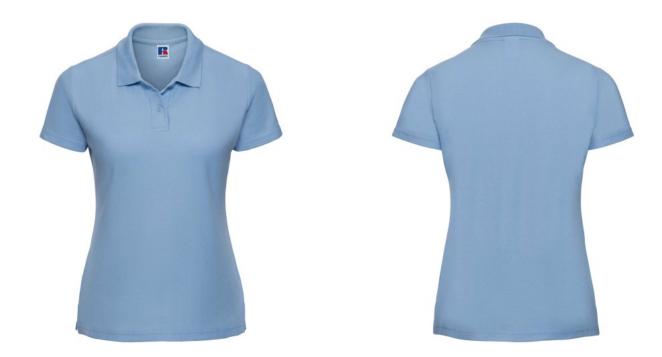

## RUSSELL FEMALE CLASSIC POLYCOTTON POLO

### **Basic informations**

Size: S

Length: 48 Width: 38 Height: 21

Printing type: Vez

Size: S

Color: Sky blue

## **Specification**

RUSSELL women's CLASSIC POLYCOTTON POLO made from a single double yarn from which it produces fine and strong pike material. Classic stitching on the side, collar and shoulder reinforcements, double stitch along the shoulders, bottom and around the armpits, additional stitching around the ruffles, two buttons colored shirt, spare button Polo sky blue S