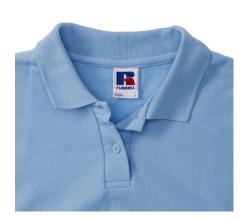

## **Specification**

RUSSELL women's CLASSIC POLYCOTTON POLO made from a single double yarn from which it produces fine and strong pike material. Classic stitching on the side, collar and shoulder reinforcements, double stitch along the shoulders, bottom and around the armpits, additional stitching around the ruffles, two buttons colored shirt, spare button Polo sky blue S